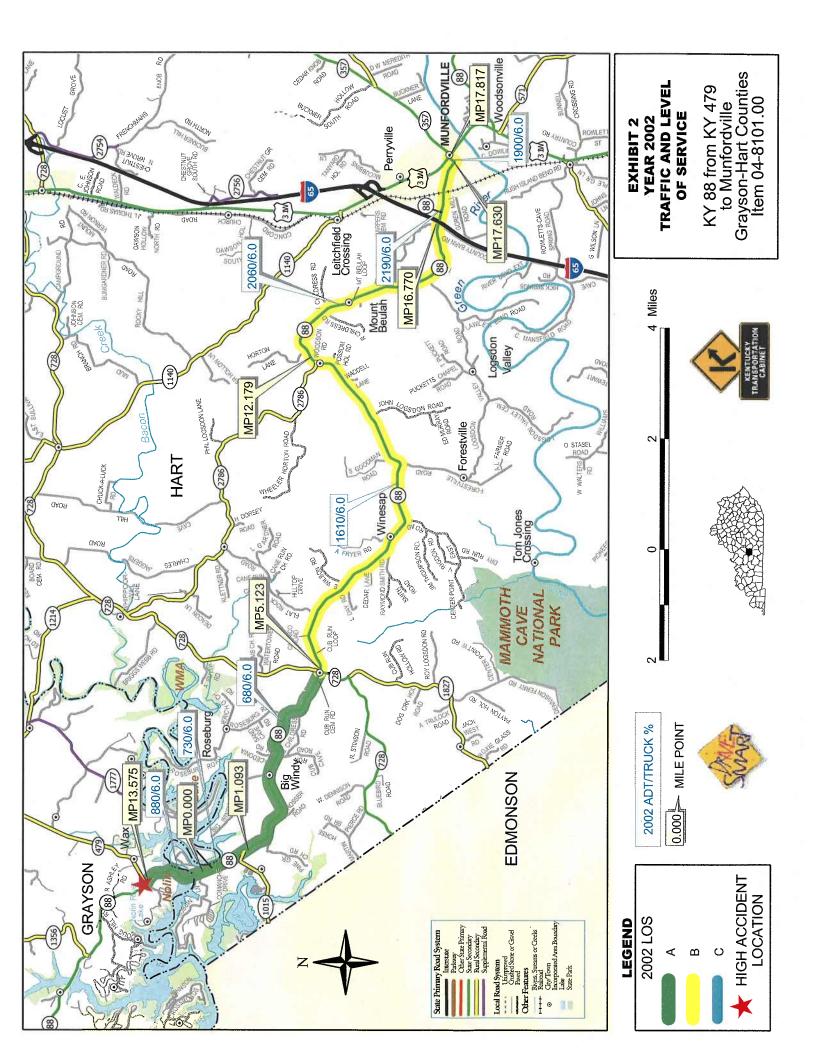

The KY 88 corridor is located in rolling terrain. Passing sight distance varies from ten percent to thirty percent. There are 38 horizontal curves and 97

vertical curves that do not meet current KYTC guidelines for a 55-mph design speed. The locations of these curves are shown in Tables 1 and 2.