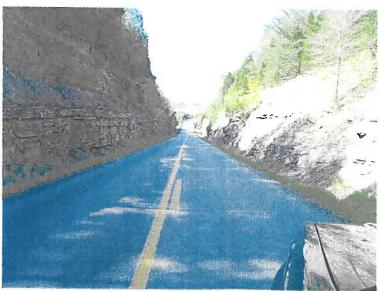

The project area is shown in Exhibit 1 in Appendix A. The project termini were more specifically defined as US 31W in or near Munfordville on the east and the intersection of KY 88 and KY 479 on the west. Several photographs of the project area are shown in Appendix B.