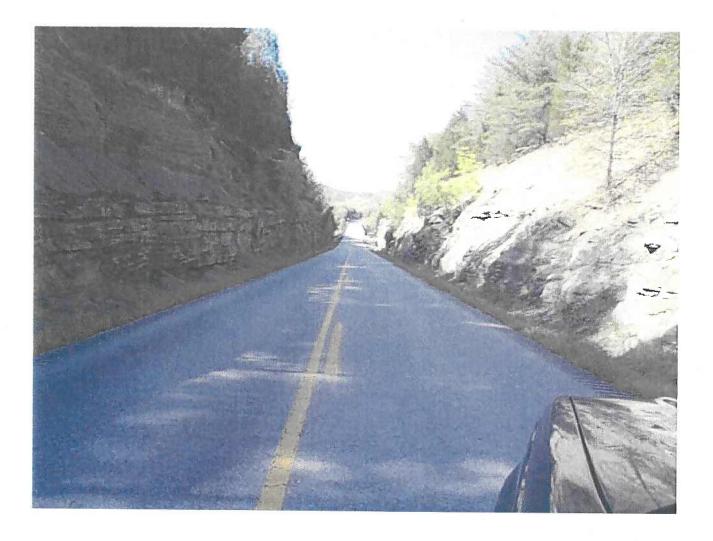

The project area is shown in Exhibit 1 in Appendix A. The project termini were more specifically defined as US 31W in or near Munfordville on the east and the intersection of KY 88 and KY 479 on the west. Several photographs of the project area are shown in Appendix B.