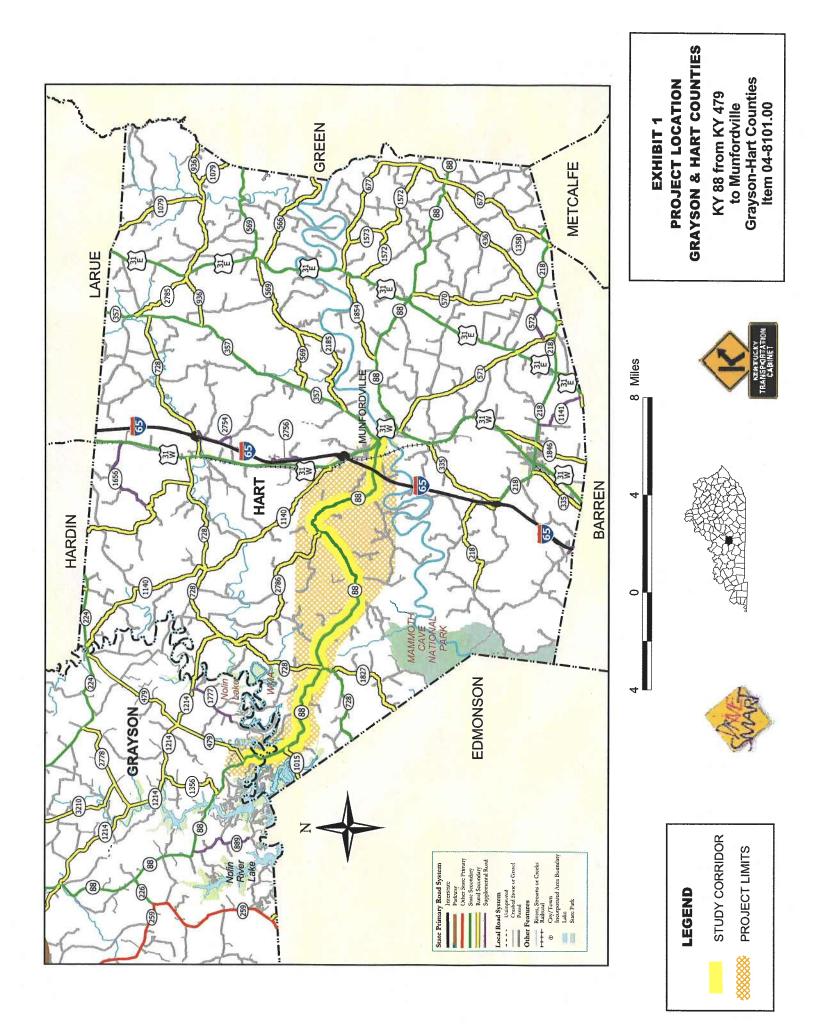

#### A. Project Location

The project termini, as originally described in the 2002 Kentucky Six-Year Highway Plan (see previous paragraph), were fairly general. The project team determined that the study area for the project would be defined as follows:

- On the east, along US 31W from the Green River to the junction of KY 1140 and then along KY 1140 northwesterly for approximately two miles;
- On the north, from KY 1140 approximately two miles northwest of its junction with US 31W to KY 728 approximately 2000 feet north of Cub Run;
- On the west, KY 479 from approximately 2000 north of KY 88 to approximately 2000 feet south of KY 88;
- On the south, from a point approximately 2000 feet south of the intersection of KY 88 and KY 479 easterly to KY 1827 approximately 2000 feet south of Cub Run to Forestville to US 31W at the Green River bridge in Munfordville.

The project area is shown in Exhibit 1 in Appendix A. The project termini were more specifically defined as US 31W in or near Munfordville on the east and the intersection of KY 88 and KY 479 on the west. Several photographs of the project area are shown in Appendix B.