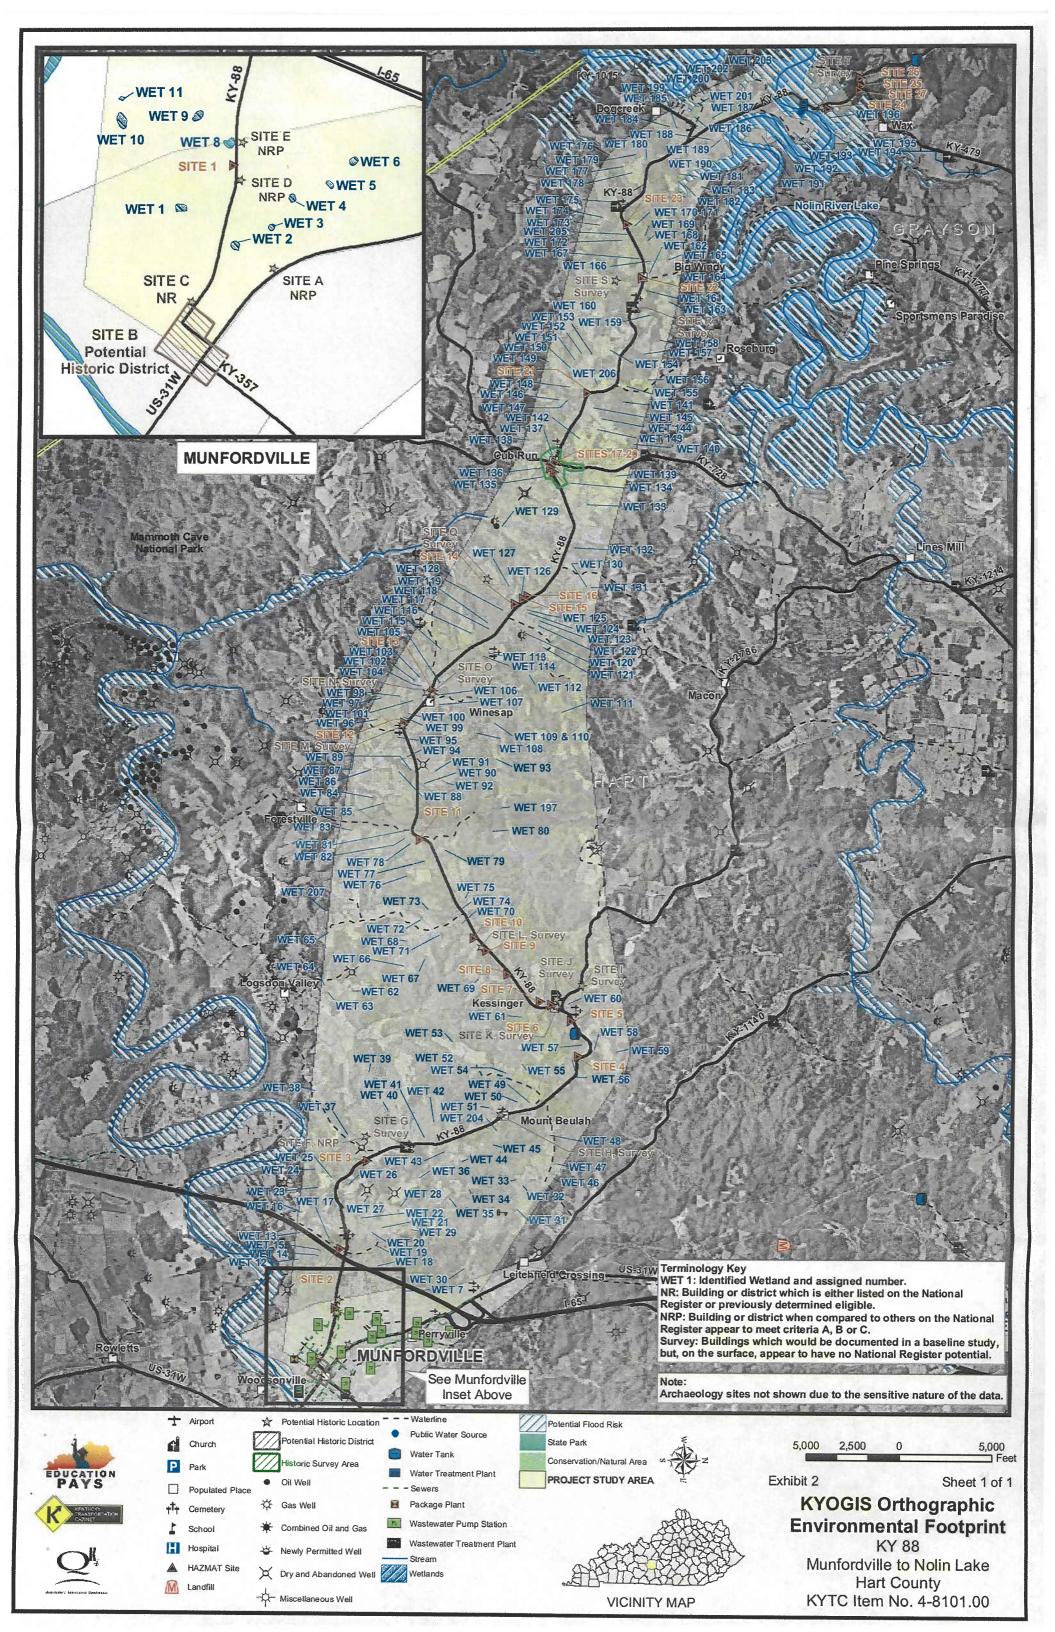

The project area is shown in Exhibit 1 in Appendix A. The project termini were more specifically defined as US 31W in or near Munfordville on the east and the intersection of KY 88 and KY 479 on the west. Several photographs of the project area are shown in Appendix B.

#### B. Existing Highway Features

Data on the existing conditions along KY 88 were taken from the Division of Planning's Highway Information System (HIS) database and from roadway improvement plans of both the Kentucky Department of Highways (1935, 1937) and the U.S. Army Corps of Engineers (1961).

The KY 88 corridor is located in rolling terrain. Passing sight distance varies from ten percent to thirty percent. There are 38 horizontal curves and 97

vertical curves that do not meet current KYTC guidelines for a 55-mph design speed. The locations of these curves are shown in Tables 1 and 2.