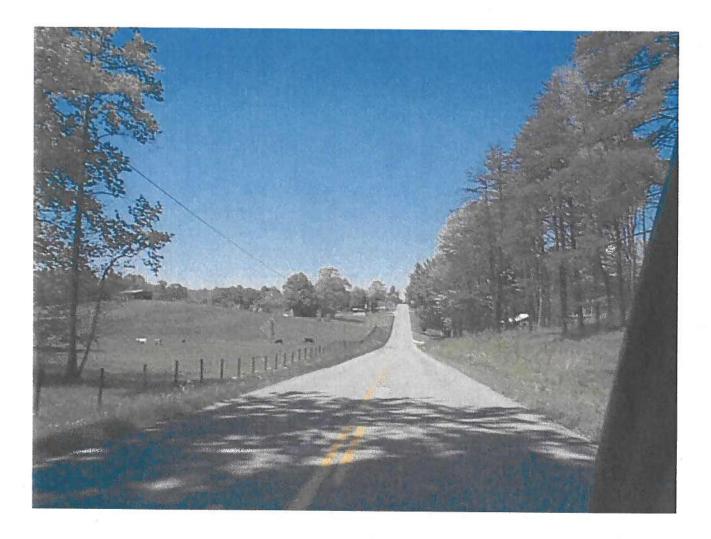

The project area is shown in Exhibit 1 in Appendix A. The project termini were more specifically defined as US 31W in or near Munfordville on the east and the intersection of KY 88 and KY 479 on the west. Several photographs of the project area are shown in Appendix B.