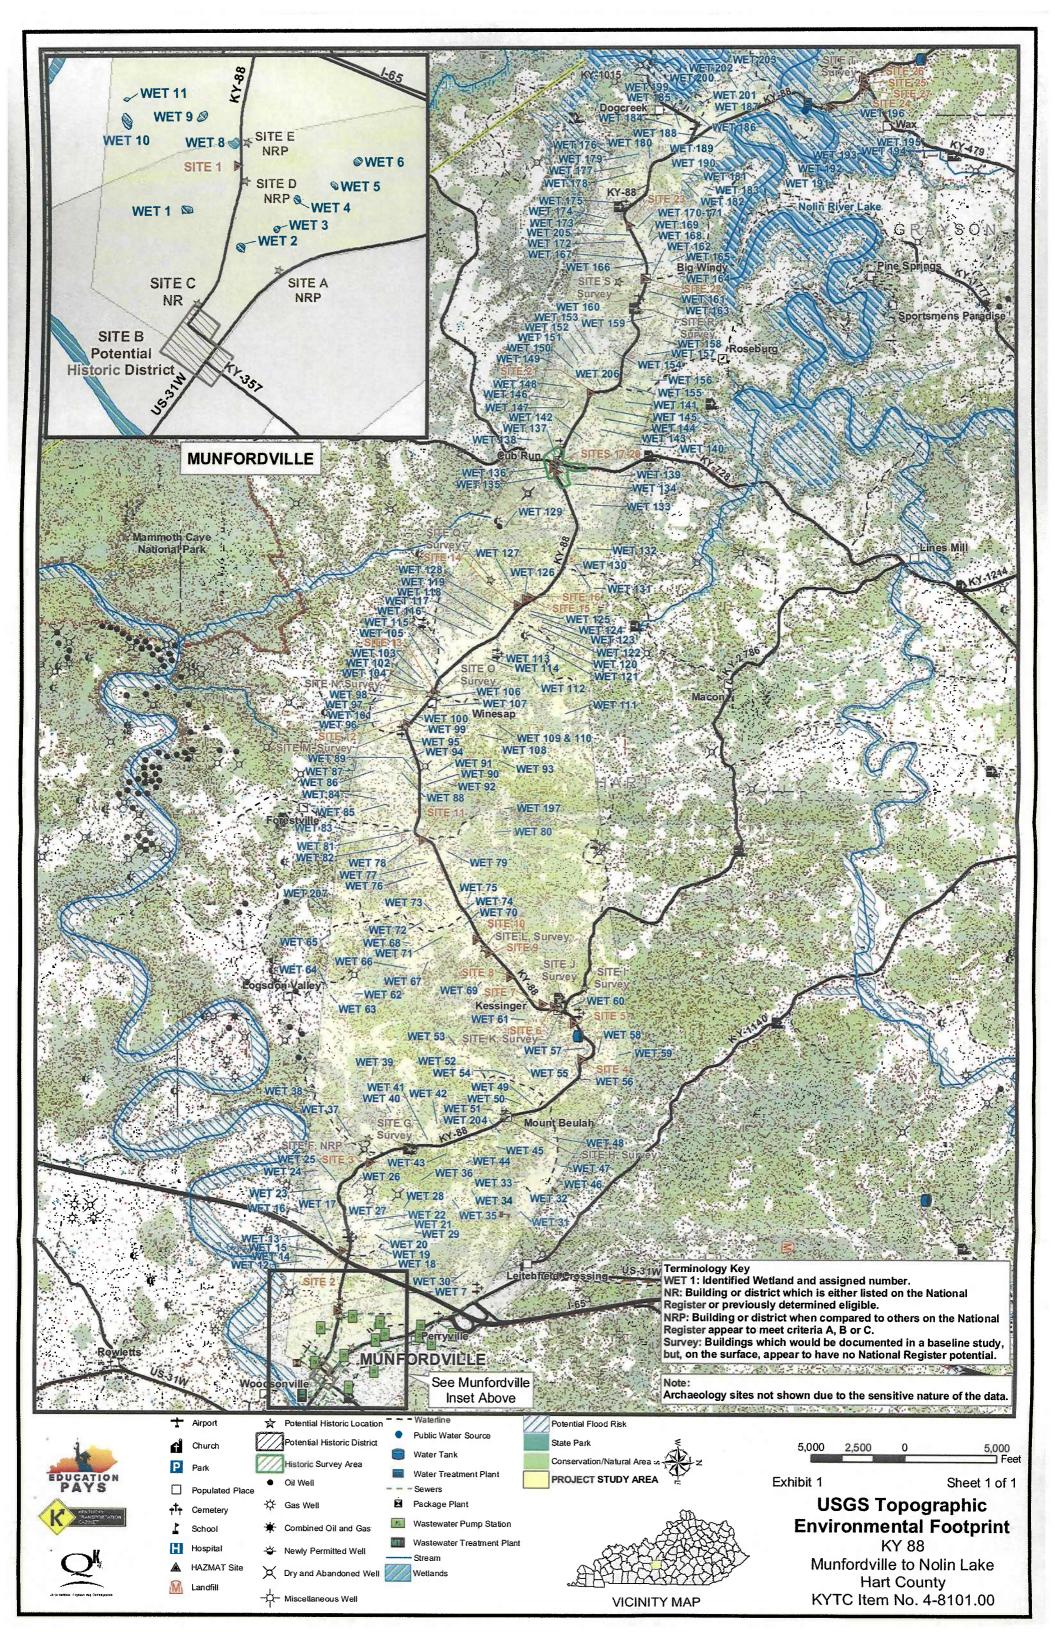

The project area is shown in Exhibit 1 in Appendix A. The project termini were more specifically defined as US 31W in or near Munfordville on the east and the intersection of KY 88 and KY 479 on the west. Several photographs of the project area are shown in Appendix B.