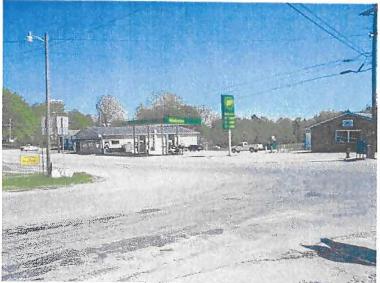

The project area is shown in Exhibit 1 in Appendix A. The project termini were more specifically defined as US 31W in or near Munfordville on the east and the intersection of KY 88 and KY 479 on the west. Several photographs of the project area are shown in Appendix B.