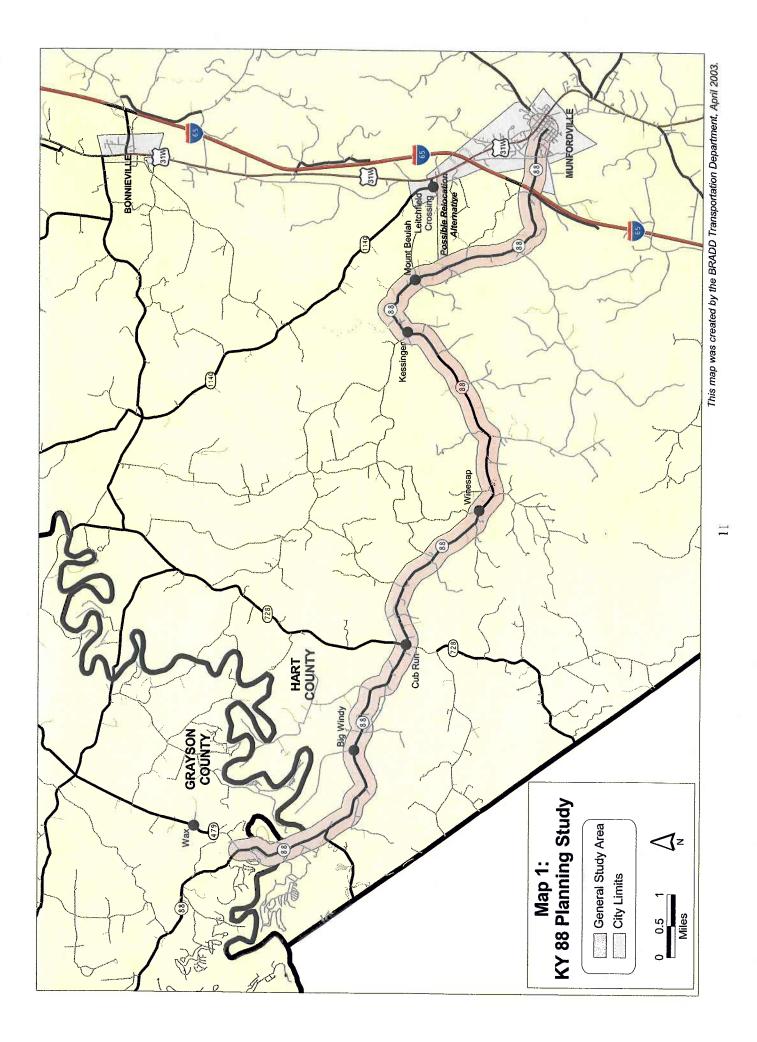

#### A. Project Location

The project termini, as originally described in the 2002 Kentucky Six-Year Highway Plan (see previous paragraph), were fairly general. The project team determined that the study area for the project would be defined as follows:

- On the east, along US 31W from the Green River to the junction of KY 1140 and then along KY 1140 northwesterly for approximately two miles;
- On the north, from KY 1140 approximately two miles northwest of its junction with US 31W to KY 728 approximately 2000 feet north of Cub Run;
- On the west, KY 479 from approximately 2000 north of KY 88 to approximately 2000 feet south of KY 88;
- On the south, from a point approximately 2000 feet south of the intersection of KY 88 and KY 479 easterly to KY 1827 approximately 2000 feet south of Cub Run to Forestville to US 31W at the Green River bridge in Munfordville.

The project area is shown in Exhibit 1 in Appendix A. The project termini were more specifically defined as US 31W in or near Munfordville on the east and the intersection of KY 88 and KY 479 on the west. Several photographs of the project area are shown in Appendix B.