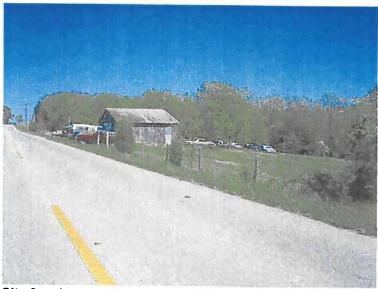

The project area is shown in Exhibit 1 in Appendix A. The project termini were more specifically defined as US 31W in or near Munfordville on the east and the intersection of KY 88 and KY 479 on the west. Several photographs of the project area are shown in Appendix B.