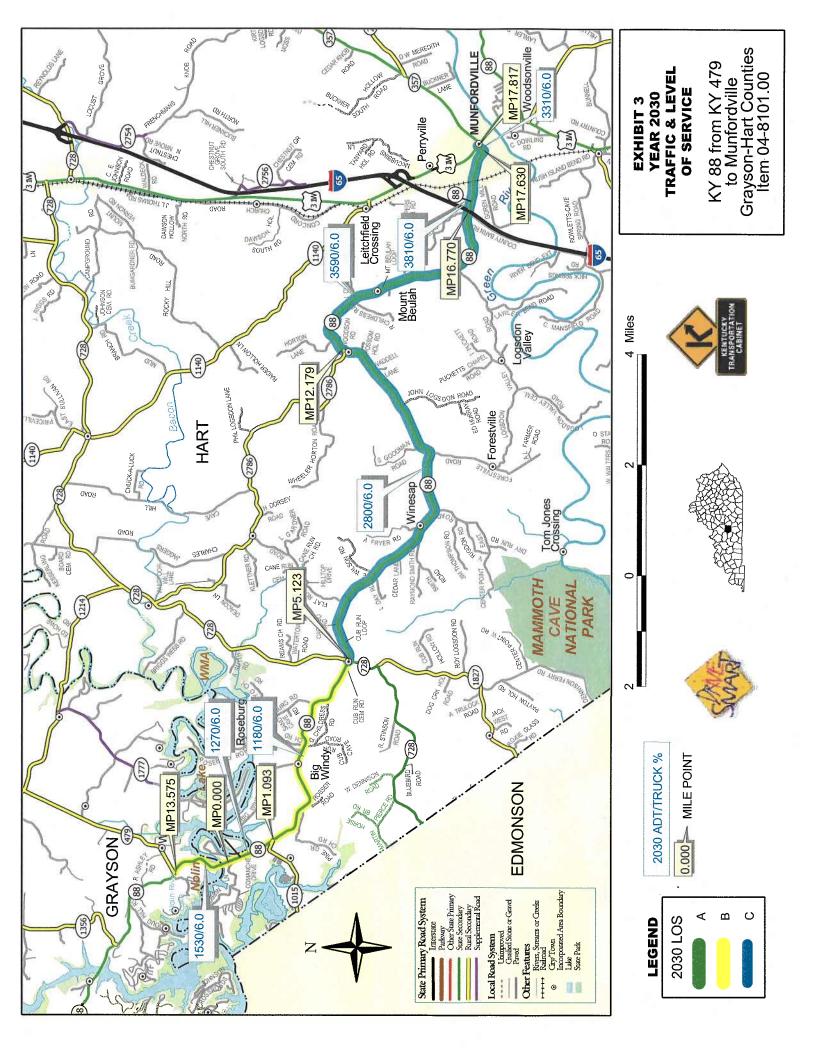

### II. PROJECT LOCATION, EXISTING CONDITIONS, AND TRAFFIC

#### A. Project Location

The project termini, as originally described in the 2002 Kentucky Six-Year Highway Plan (see previous paragraph), were fairly general. The project team determined that the study area for the project would be defined as follows:

- On the east, along US 31W from the Green River to the junction of KY 1140 and then along KY 1140 northwesterly for approximately two miles;
- On the north, from KY 1140 approximately two miles northwest of its junction with US 31W to KY 728 approximately 2000 feet north of Cub Run;
- On the west, KY 479 from approximately 2000 north of KY 88 to approximately 2000 feet south of KY 88;
- On the south, from a point approximately 2000 feet south of the intersection of KY 88 and KY 479 easterly to KY 1827 approximately 2000 feet south of Cub Run to Forestville to US 31W at the Green River bridge in Munfordville.

The project area is shown in Exhibit 1 in Appendix A. The project termini were more specifically defined as US 31W in or near Munfordville on the east and the intersection of KY 88 and KY 479 on the west. Several photographs of the project area are shown in Appendix B.

The KY 88 corridor is located in rolling terrain. Passing sight distance varies from ten percent to thirty percent. There are 38 horizontal curves and 97

vertical curves that do not meet current KYTC guidelines for a 55-mph design speed. The locations of these curves are shown in Tables 1 and 2.