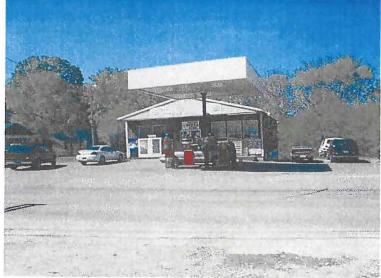

The project area is shown in Exhibit 1 in Appendix A. The project termini were more specifically defined as US 31W in or near Munfordville on the east and the intersection of KY 88 and KY 479 on the west. Several photographs of the project area are shown in Appendix B.