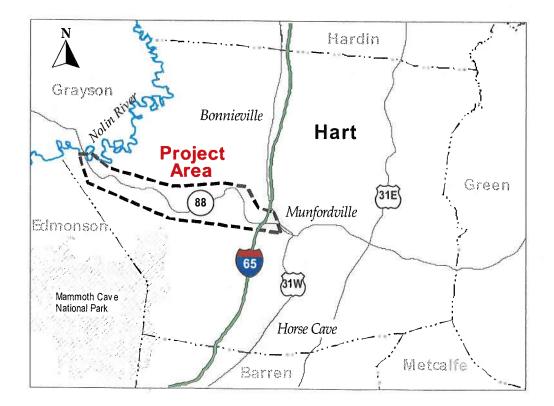

#### A. Project Location

The project termini, as originally described in the 2002 Kentucky Six-Year Highway Plan (see previous paragraph), were fairly general. The project team determined that the study area for the project would be defined as follows:

- On the east, along US 31W from the Green River to the junction of KY 1140 and then along KY 1140 northwesterly for approximately two miles;
- On the north, from KY 1140 approximately two miles northwest of its junction with US 31W to KY 728 approximately 2000 feet north of Cub Run;
- On the west, KY 479 from approximately 2000 north of KY 88 to approximately 2000 feet south of KY 88;
- On the south, from a point approximately 2000 feet south of the intersection of KY 88 and KY 479 easterly to KY 1827 approximately 2000 feet south of Cub Run to Forestville to US 31W at the Green River bridge in Munfordville.

The project area is shown in Exhibit 1 in Appendix A. The project termini were more specifically defined as US 31W in or near Munfordville on the east and the intersection of KY 88 and KY 479 on the west. Several photographs of the project area are shown in Appendix B.