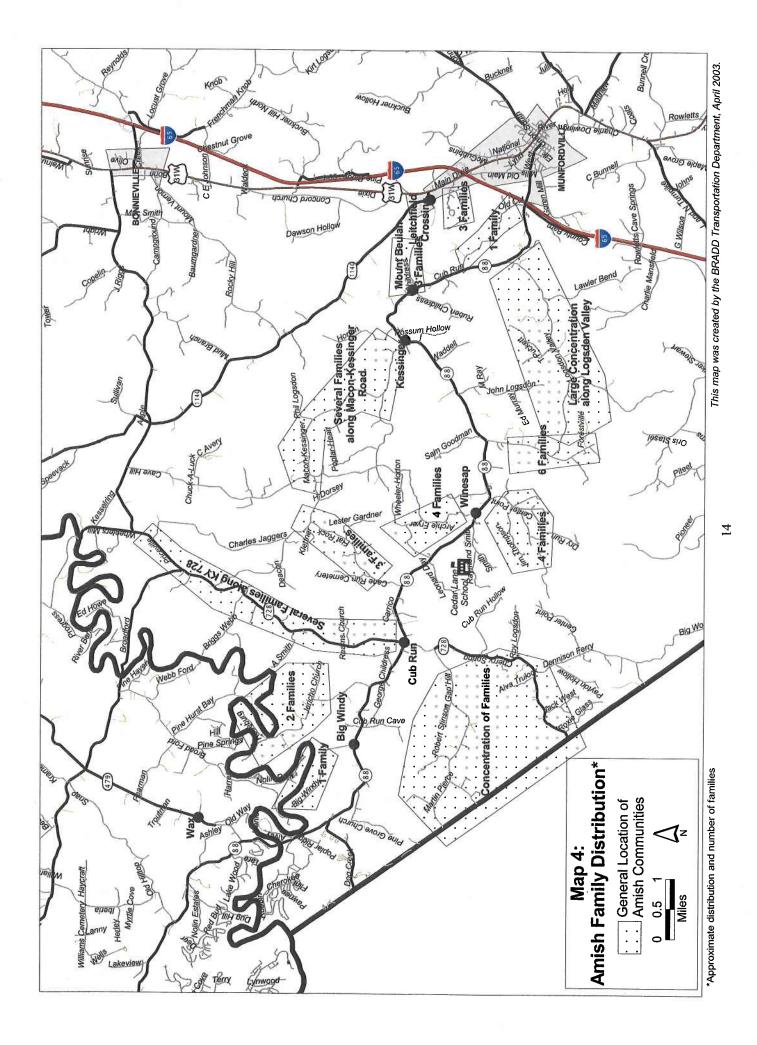

The project area is shown in Exhibit 1 in Appendix A. The project termini were more specifically defined as US 31W in or near Munfordville on the east and the intersection of KY 88 and KY 479 on the west. Several photographs of the project area are shown in Appendix B.