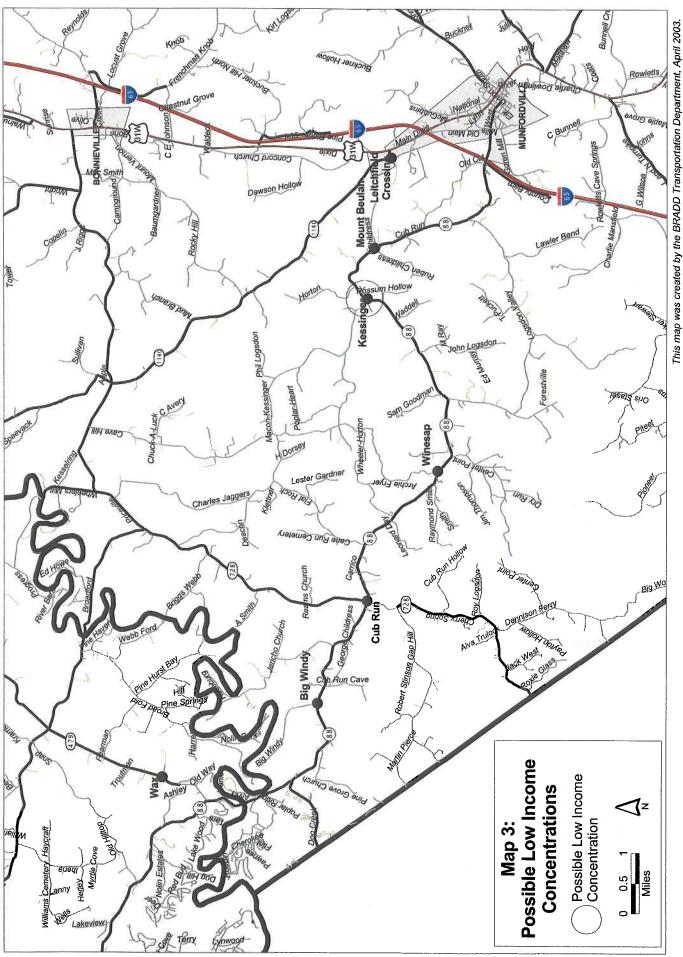

The project area is shown in Exhibit 1 in Appendix A. The project termini were more specifically defined as US 31W in or near Munfordville on the east and the intersection of KY 88 and KY 479 on the west. Several photographs of the project area are shown in Appendix B.